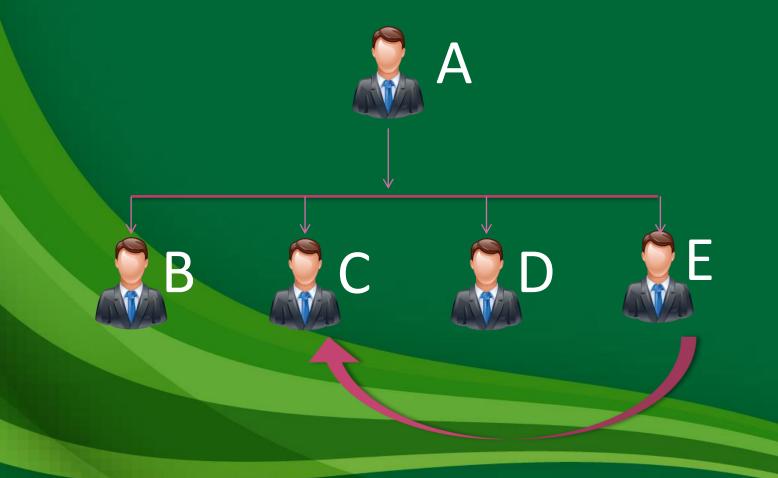

### **Conditions : -**

50% business will be counted of the strong leg . and 50% of all other legs.

Example: